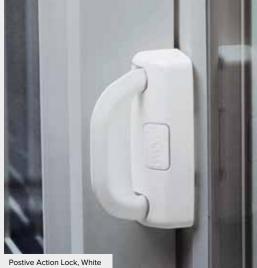

#### HARDWARE

Positive Action™ Lock

#### HARDWARE

Positive Action Lock

The standard dual-pane construction provides more noise control than single-pane windows, giving you more peace and quiet.

\*2020 BUILDER Magazine Brand Use Study

STYLE LINE SERIES | V250 OFFERS:

- The Milgard signature vinyl formula for worryfree vinyl windows that last
- Positive Action™ Lock reassures you that when the window is closed, it's locked
- Nine exterior colors to enhance the look of your home
- Replacement and new construction options
- The Milgard Lifetime Limited Warranty